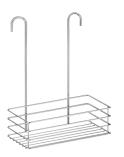

### **Properties**

Product: B1217 Description: BB SHOWER BASKET FOR SHOWER MIXER STAINLESS STEEL CHROME EAN: 7391447092707 Dimensions of consumer package (CM) : 13.000 × 25.000 × 33.000 DUN: 17391447092704 Quantity of consumer package in Retail: 4 Dimension of retail package (CM): 60.500 × 35.500 × 57.500